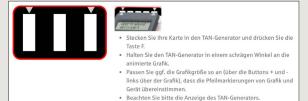

2 In the next step, you will be requested to change your PIN for online banking. In order to do so, you must first synchronise your Sparkasse Card (debit card) for the chipTAN system.

Depending on which TAN generator you use, you will be able to switch between the display of the QR code and the Flicker code.

3 Please change your PIN now.

A TAN will now be requested to "sign" the PIN change. To do so, please use your TAN generator, insert the card and follow the descriptions on the screen – just like during synchronisation.

4 Generate a TAN as described and enter it to confirm.

- → The transmission has been completed.
- → The start code is shown on the display.
- → Check the start code against the start code shown on your PC.
- → Confirm the start code with "OK".
- → Enter the displayed TAN and complete by tapping on "Ändern".